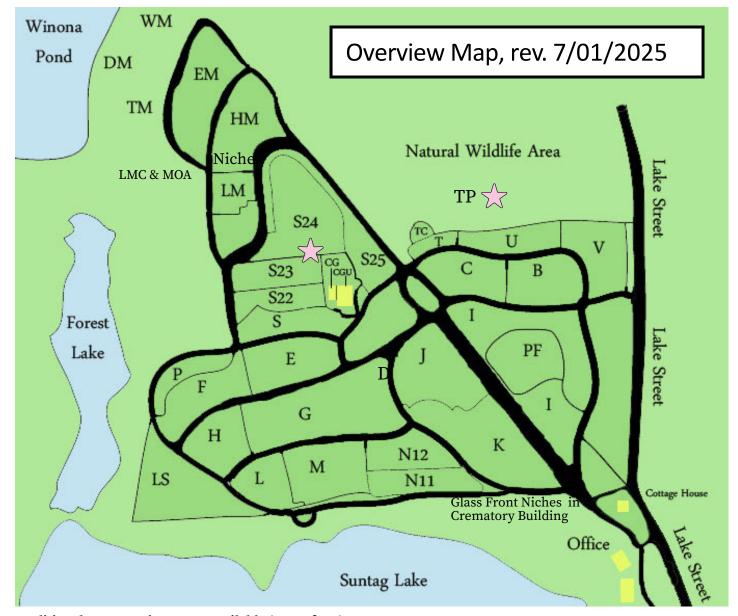

## Puritan Lawn Memorial Park

## <u>Traditional or Cremation Areas Available (space for 2):</u>

- ♦ Waterfront Areas: LS (Lakeside), TM (Thoreau Meadows), and DM (Dickenson Meadows), \$6,150
- ♦ Waterview Areas: EM (Emerson Meadows), and LM (Longfellow Meadows), \$5,750
- ♦ Interior Areas: HM (Hawthorne Meadows), S24/S25 (Cathedral Pines), TP (The Preserve), PF (Pierce Freedom), \$5,250
- ♦ Waterfront Area: WM (Whitman Meadows), \$7,500

New Areas Developed November 2024

## **Dedicated Cremation Areas (space for 2):**

- ♦ Glass Front Niches: Interior passcode entry, glass front niches in crematory building, start at \$4,800
- ♦ Hawthorne Niches: Outside free-standing niches, start at \$4,300
- ♦ In-ground Waterview: LMC (Longfellow cremation), \$3,650
- ♦ In-ground interior areas: CGU (Cremation Garden Upper), TC (Section T cremation), \$2,850